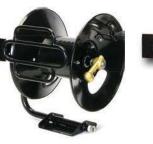

## Fully assembled and ready to use!

Legacy hose reels were designed for ease of use and durability in commercial pressure washer applications.

Offering 100' and 200' reels in both a fixed base and 360 degree rotating base. The oversized reel holds the advertised length of 3/8" hose **PLUS** leaves additional space, reducing the difficulty of reeling hose.

## **FEATURES**

Rugged heavy-duty construction for commercial applications.

- · Heavy gauge steel fabrication
- Gloss black powder coating
- Easy to use break mechanism reduces unwinding backlash
- Oversized heavy-duty locking mechanism prevents slippage during reel operation.
- Durable handle

"Flip-Over" hose guide: Allows ease of use from either side of the reel

**Oversized:** Oversized to easily fit the advertised length of hose. When we say 100' we mean 100+ feet will easily fit. **New swivel design:** The reels come with an extended swivel which prevents bends and stress on the hose where it attaches to the reel. Swivels carry a two year warranty.

**Rotary mount:** 360 degree rotation with an oversized heavy-duty locking mechanism. Allows for continual alignment with the hose

Fully assembled: Ready to use out of the box. Saves you time and money.