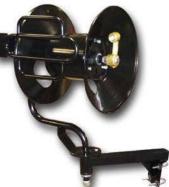

## Fully assembled and ready to use!

Legacy hose reels were designed for ease of use and durability in commercial pressure washer applications.

Offering 100' and 200' reels in both a fixed base and 360 degree rotating base. The oversized reel holds the advertised length of 3/8" hose **PLUS** leaves additional space, reducing the difficulty of reeling hose.

## **FEATURES**

Rugged heavy-duty construction for commercial applications.

- · Heavy gauge steel fabrication
- Gloss black powder coating
- Easy to use break mechanism reduces unwinding backlash
- Oversized heavy-duty locking mechanism prevents slippage during reel operation.
- Durable handle

"Flip-Over" hose guide: Allows ease of use from either side of the reel

**Oversized:** Oversized to easily fit the advertised length of hose. When we say 100' we mean 100+ feet will easily fit. **New swivel design:** The reels come with an extended swivel which prevents bends and stress on the hose where it attaches to the reel. Swivels carry a two year warranty.

**Rotary mount:** 360 degree rotation with an oversized heavy-duty locking mechanism. Allows for continual alignment with the hose

Fully assembled: Ready to use out of the box. Saves you time and money.